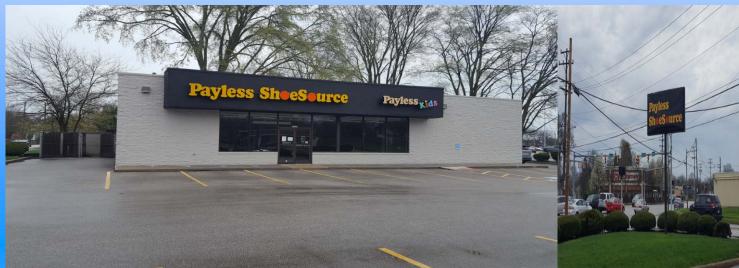

## 4,160 square feet available

**Description:** Freestanding building located at the lit intersection of Lorain and Porter on the opposite corner of CVS. The building sits on .69 acres.

**Nearby Tenants:** Giant Eagle, Planet Fitness, Volunteers of America, Get Go, Starbucks, Dollar Tree, McDonalds, Auto Zone, Firehouse Subs, Great Northern Mall, etc.