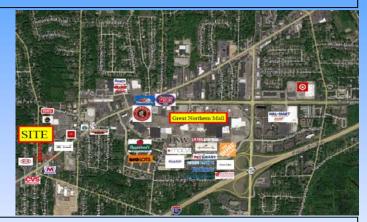

## 4,160 square feet available

**Description:** Freestanding building located at the lit intersection of Lorain and Porter on the opposite corner of CVS. The building sits on .69 acres.

**Nearby Tenants:** Giant Eagle, Planet Fitness, Volunteers of America, Get Go, Starbucks, Dollar Tree, McDonalds, Auto Zone, Firehouse Subs, Great Northern Mall, etc.