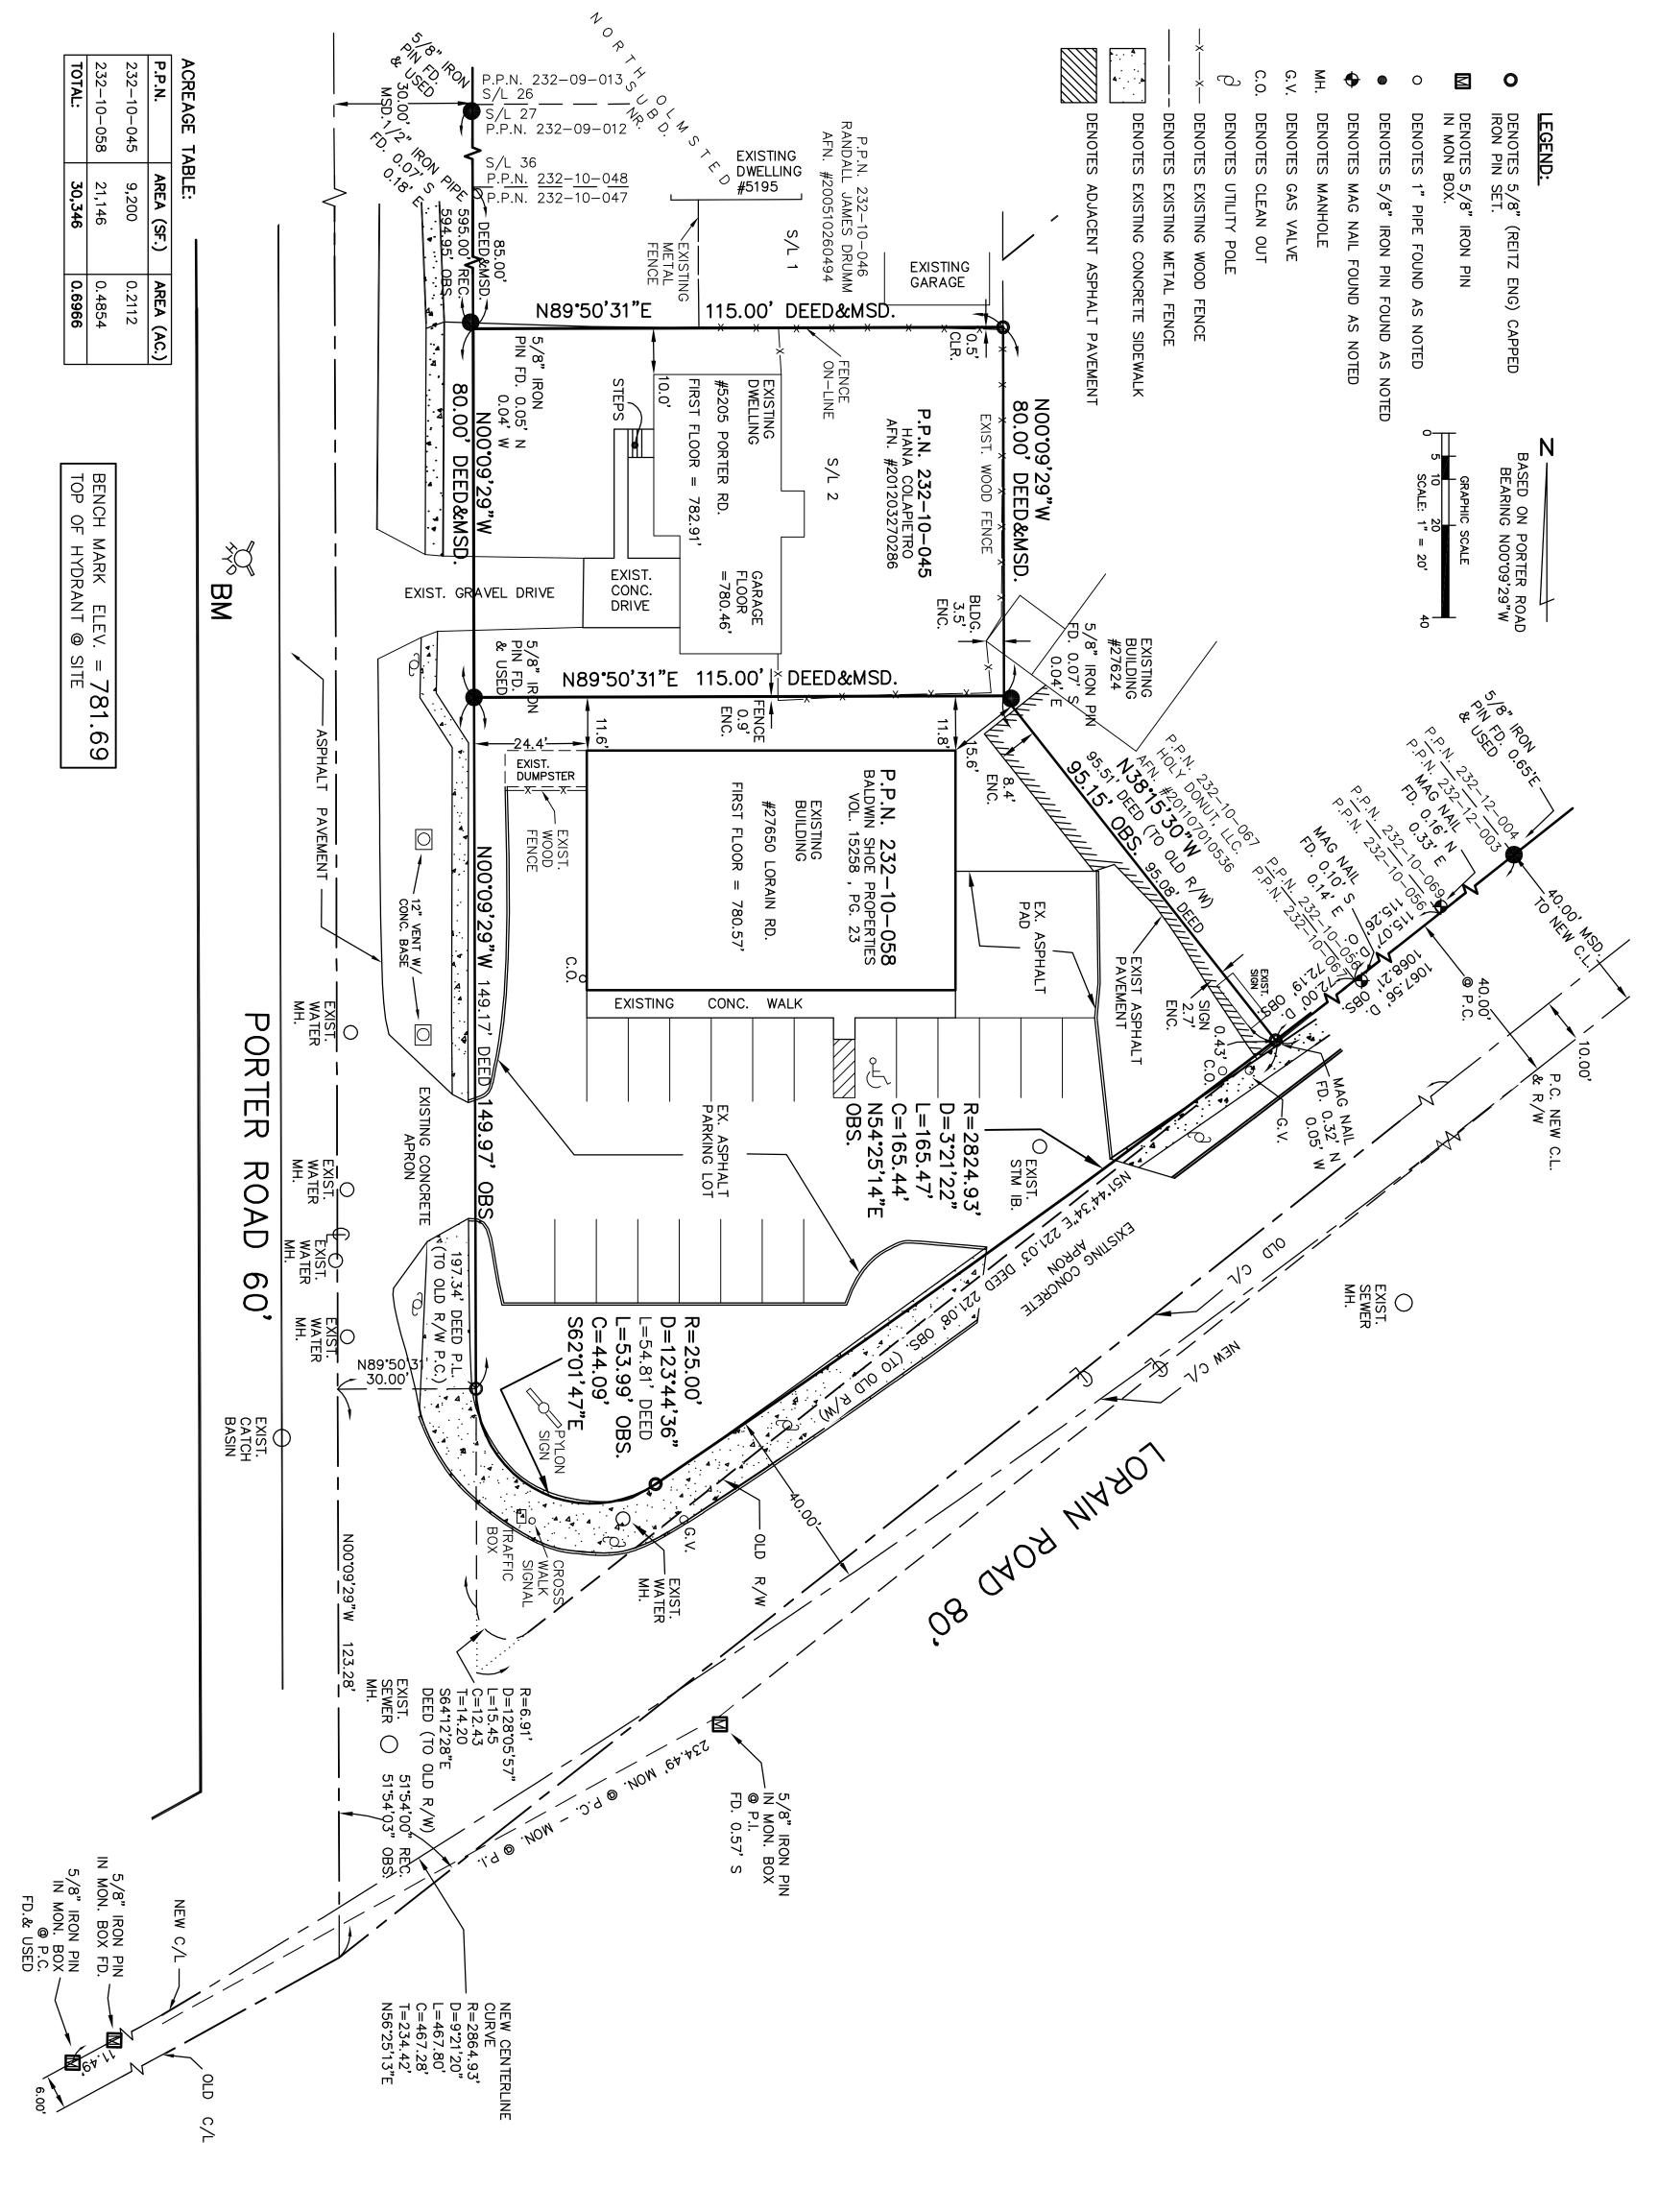

## 4,160 square feet available

**Description:** Freestanding building located at the lit intersection of Lorain and Porter on the opposite corner of CVS. The building sits on .69 acres.

**Nearby Tenants:** Giant Eagle, Planet Fitness, Volunteers of America, Get Go, Starbucks, Dollar Tree, McDonalds, Auto Zone, Firehouse Subs, Great Northern Mall, etc.